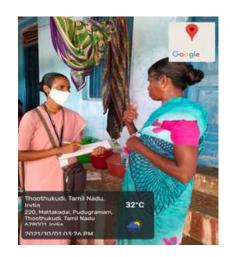

Covid Vaccination Survey in Mukkani Village on October 02,2021 Unnat Bharath Abhiyan wing of Department of Commerce Self Supporting Courses stream of St.Marys College Thoothukudi along with Community Development Programme conducted a Vaccination Survey in Mukkani Village. 10 student Surveyors accompanied by the Staff conducted the survey and collected the data among 150 people of Mukkani. In the final analysis of the survey many people of Mukkani are vaccinated with the first dose only. The people were also informed about the importance of Vaccinations and were motivated to take on their second dose correctly on the prescribed date. The initiatives were taken by Commere department under Unnat Bharat Abhiyan Scheme and Community Development Program under the guidance of the college Principal Dr.Sr.A.S.J.Lucia Rose and Unnat Bharat Abhiyan coordinator Dr.Sr.S.Kulandai Therese. Dr.T.Priyanka, Assistant Professor of Commerce and CDP/UBA Staff In charge organized the programme.