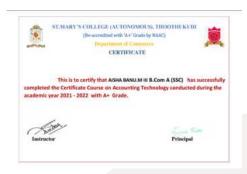

#### **Certificate Course**

To the opening of next academic year 2021-2022 only the III UG students were put forwarded with Accounting Technology, Banking and TNPSC for a period of 30 hours.. The summed up enrolled and benefitted students for each course were: Accounting Technology-50, Banking – 35 and TNPSC-45

#### IIC

The Department of Commerce (SSC) and INSTITUTION'S INNOVATION COUNCIL jointly organized MEME Competition on 8th September 2021 in the celebration of WORLD ENTREPRENEURSHIP DAY. Ms. Nayanthra Mascarenhas, Assistant Professor, Department of Computer science, St. Mary's college (Autonomous) were the Guest of Honour to enlighten the gathering. The Guest of Honour announced the results of MEME competition and congratulated the winners. Ms. S. Mohana of III.B.Com.A (SSC) won the first place, Ms. J. Selva Jesina Rose of III.B.Com.B (SSC) and Ms. Aisha Banu of III.B.Com.A(SSC) secured 2nd and 3rd place respectively. The winners enumerated about their MEME creations. The meeting was conducted in Google Meet. Nearly 80 students from the Department of Commerce (SSC) participated.