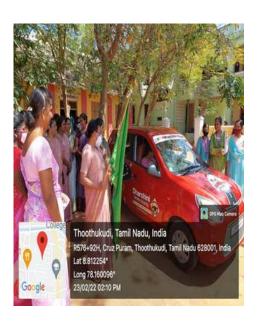

On 23rd February 2022, Rev. Dr.Sr.A.S.J. Lucia Rose, Principal and IIC President initiated the Car Driving Coaching in our College Playground by waving Green Flag. The Teaching faculties and Students those who joined in Coaching class participated the first day Coaching class and Ms. A. Amora, IIC Convenor & Assistant of Professor, Department of Commerce started the Engine and drove the car.