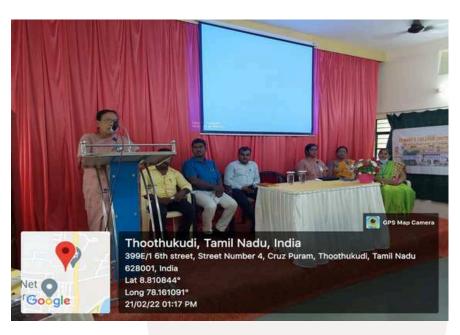

The Department with IIC inaugurated Car Driving Coaching class on 21st February 2022 in the Fathima Hall at 12.30 p.m. . P.Bagavath Singh, Proprietor of Dharshini Driving School was the Guest of Honour to enlighten the gathering. Nearly 100 students & IIC staff members from all the Departments participated the Inaugural function.