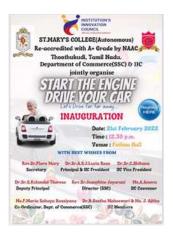

The Department with IIC inaugurated Car Driving Coaching class on 21st February 2022 in the Fathima Hall at 12.30 p.m. . P.Bagavath Singh, Proprietor of Dharshini Driving School was the Guest of Honour to enlighten the gathering. Nearly 100 students & IIC staff members from all the Departments participated the Inaugural function.

On 23rd February 2022, Rev. Dr.Sr.A.S.J. Lucia Rose, Principal and IIC President initiated the Car Driving Coaching in our College Playground by waving Green Flag. The Teaching faculties and Students those who joined in Coaching class participated the first day Coaching class and Ms. A. Amora, IIC Convenor & Assistant of Professor, Department of Commerce started the Engine and drove the car.