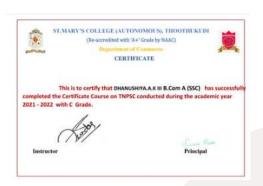

#### **Certificate Course**

To the opening of next academic year 2021-2022 only the III UG students were put forwarded with Accounting Technology, Banking and TNPSC for a period of 30 hours.. The summed up enrolled and benefitted students for each course were: Accounting Technology-50, Banking – 35 and TNPSC-45