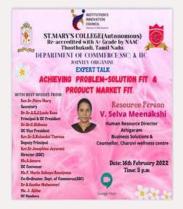

On 16th February 2022Expert Talk on "Achieving Problem-Solution Fit & Product Market Fit" at 5 p.m was organised Ms. V.Selva Meenakshi, Human Resource Director Athigaram Business Solution & Counsellor, Charuvi Wellness Centre was the Guest of Honour to enlighten the gathering about her carrier path and struggles she faced to reach her goal and motivated the Commerce students to be passionate with their goals and self—motivated to attain their goal. The Webinar was conducted in Google Meet Platform. Nearly 90 students of the Commerce Department were the beneficiaries.