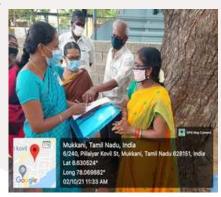

Covid Vaccination Survey in Mukkani Village on October 02,2021 Unnat Bharath Abhiyan wing of Department of Commerce Self Supporting Courses stream of St.Marys College Thoothukudi along with Community Development Programme conducted a Vaccination Survey in Mukkani Village. 10 student Surveyors accompanied by the Staff conducted the survey and collected the data among 150 people of Mukkani. In the final analysis of the survey many people of Mukkani are vaccinated with the first dose only. The people were also informed about the importance of Vaccinations and were motivated to take on their second dose correctly on the prescribed date. The initiatives were taken by Commere department under Unnat Bharat Abhiyan Scheme and Community Development Program under the guidance of the college Principal Dr.Sr.A.S.J.Lucia Rose and Unnat Bharat Abhiyan coordinator Dr.Sr.S.Kulandai Therese. Dr.T.Priyanka, Assistant Professor of Commerce and CDP/UBA Staff In charge organized the programme.

Students and staff of Commerce department, St. Mary's College participated in the Grama shaba meeting held on 02.10.2021 in Mukkani village in view of Gandhi Jeyanthi. The Mukkani Panchayat President Mr.C. Narayana presided over the meeting and expressed all the needs and issues of Mukkani Villagers. Academicians, Government Officials, Councilors and union members also attended the meeting. Many issues regarding the drinking water, drainage and PHC were discussed in the meeting. The people and children of Mukkani face many health related due to the drinking water from Valavalan Tank, they have no proper drainage system in their houses. The president and other people discussed these issue and decided to make a petition to the collectrate and to other Government Authorities. This initiative were taken by Commere department of St.Mary's College under Unnat Bharat Abhiyan and Community Development Program and under the guidance the college Principal Dr.Sr.A.S.J.Lucia Rose and Unnat Bharat Abhiyan Coordinator Dr.Sr.Kulandai Therese. Dr.T.Priyanka, Assistant Professor of Commerce CDP/UBS staff Incharge organized the program.